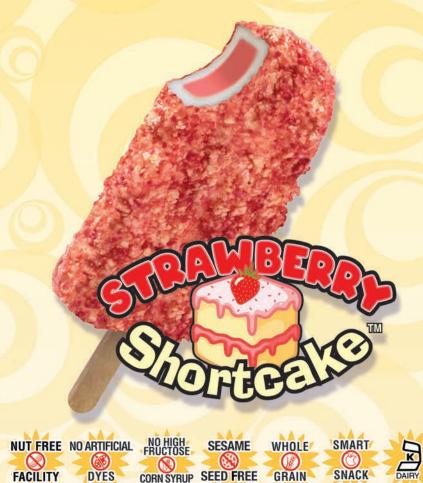

## Strawberry Shortcake Bar

Strawberry Shortcake Artificially Flavored Frozen Dairy Snack with Crunch Coating

| Nuti                                              | riti      | 0     | n F            | act          | ts   |
|---------------------------------------------------|-----------|-------|----------------|--------------|------|
| 1 serving<br><b>Serving</b>                       |           |       |                | oar (70      | 0g)  |
| Amount p<br>Calo                                  | -         |       | g              | 14           | 0    |
|                                                   |           |       | %              | Daily Va     | lue* |
| Total Fat 5g                                      |           |       |                | 1            | 6%   |
| Saturated Fat 1.5g                                |           |       |                |              | 8%   |
| Trans Fa                                          | t Og      |       |                |              |      |
| Cholesterol Omg                                   |           |       |                |              | 0%   |
| Sodium 50                                         | Omg       |       |                |              | 2%   |
| Total Car                                         | bohyo     | irat  | e 23g          | 1            | 8%   |
| Dietary Fiber 0g 0%                               |           |       |                |              |      |
| Total Su                                          | igars 1   | 2g    |                |              |      |
| Includ                                            | les 12g   | d Ad  | ded Sug        | ars 2        | 4%   |
| Protein <                                         | 1g        |       |                |              |      |
| Vit. D 0mcg                                       | a 0%      | •     | Calciun        | 1 30ma       | 2%   |
| Iron 0mg                                          | 0%        | •     | Potas.         | 90mg         | 0%   |
| The % Daily V<br>a serving of fo<br>a day is used | od contri | butes | to a daily die | et. 2,000 ca |      |

**Size:** 3 FL. 0Z (89mL)

**UPC:** 0-75455-85050-0

Allergens: MILK, WHEAT, SOY

## Ingredients:

**FROZEN DAIRY SNACK:** SKIM MILK, WHEY, WATER, CANE SUGAR, CORN SYRUP, MALTODEXTRIN (CORN), BUTTERFAT (CREAM), STABILIZER (MONO & DIGLYCERIDES, GUAR GUM, CAROB BEAN GUM, CARRAGEENAN), ARTIFICAL FLAVOR, RED BEET EXTRACT, CITRIC ACID. **COATING:** SOYBEAN OIL AND PALM OIL. **CRUNCH:** WHOLE WHEAT FLOUR, WHEAT FLOUR, SUGAR, VEGETABLE OIL (SOYBEAN AND PALM OIL) CONTAINS 2% OR LESS OF THE FOLLOWING: SOY LECITHIN, SALT, NATURAL FLAVOR, RED BEET EX-TRACT, ANNATO EXTRACT, BAKING SODA.