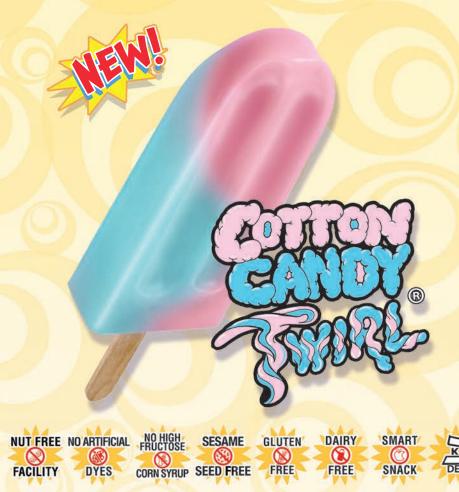

ndy Artificially Flavored Juice Pop

## **Nutrition Facts**

1 serving per container

Serving size 1 bar (70g)

**Amount per serving** 

**Calories** 

70

| % Daily                   | y Value |
|---------------------------|---------|
| Total Fat 0g              | 0%      |
| Saturated Fat 0g          | 0%      |
| Trans Fat 0g              |         |
| Cholesterol <5mg          | 0%      |
| Sodium 10mg               | 0%      |
| Total Carbohydrate 16g    | 6%      |
| Dietary Fiber 0g          | 0%      |
| Total Sugars 11g          |         |
| Includes 11g Added Sugars | 22%     |
| Protein 0g                |         |

The % Daily Value (DV) tells you how much a nutrient in a serving of food contributes to a daily diet. 2,000 calories a day is used for general nutrition advice.



Size: 2.5 FL. OZ (74mL) Equivalent to 1/8th cup!

Potas.

Calcium 0mg 0%

30mg

**UPC:** 0-75455-86260-2

Allergens: NONE

Vit. D 0mcg 0%

Iron 0mg

## Ingredients:

APPLE JUICE (FROM CONCENTRATE), WATER, CANE SUGAR, CORN SYRUP, STABILIZER (GUAR GUM, CAROB BEAN GUM, CARRA-GEENAN), ARTIFICIAL FLAVOR, RED BEET EXTRACT, ANNATTO EXTRACT, SPIRULINA EXTRACT.