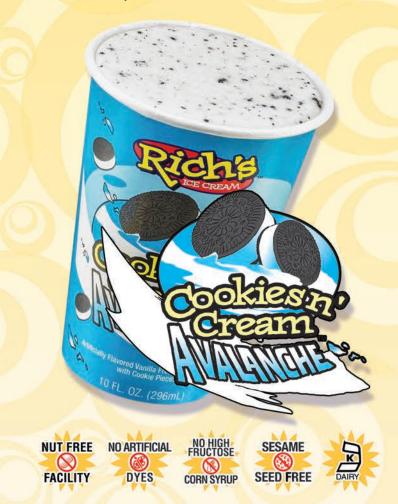

## Cookies (P Gream Avalanche

Cookies & Cream Artificially Flavored Frozen Dairy Snack with Crushed Cookie Pieces

Size: 10 FL. OZ (296mL)

**UPC:** 0-75455-34000-1

Allergens: MILK, WHEAT, SOY